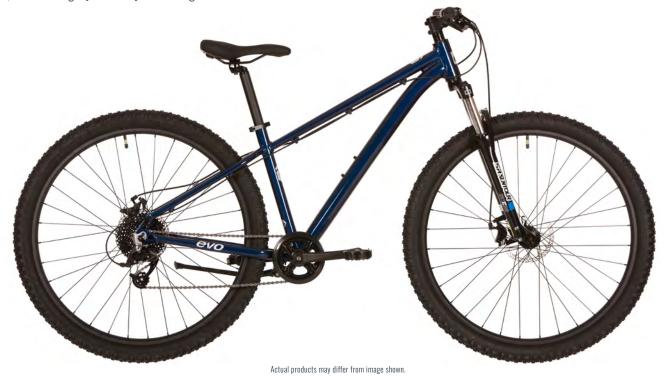

Want to give mountain biking a try without breaking the bank? Looking for a durable option for cruising city streets or campus? The TRL has you covered. Road or trail, the TRL will get you where you need to go.

| FRAMESEI | - | D 4 |      | _ | • | _  | ۰ |
|----------|---|-----|------|---|---|----|---|
|          | ы | ĸΛ  | ιпл  | - | v | ь. | ı |
|          |   | IΛH | MINI | L | o | L  | ı |

| FRAMESET           |                                               |  |  |  |
|--------------------|-----------------------------------------------|--|--|--|
| Frame              | 6061-T6 Alloy, 10x135mm QR                    |  |  |  |
| Fork               | SR Suntour XCT, Threadless 1-1/8", 9x100mm QR |  |  |  |
| WHEELS             |                                               |  |  |  |
| Rims               | 29" EVO Disc, Double wall, 32H (Small: 27.5") |  |  |  |
| Front Hub          | Alloy, QR, 9x100mm, 32H, 6-Bolt               |  |  |  |
| Rear Hub           | Alloy, QR, 10x135mm, 32H, 6-Bolt, HG Freehub  |  |  |  |
| Spokes             | 14G Stainless Steel                           |  |  |  |
| Tires              | 29 x 2.25" (Small: 27.5")                     |  |  |  |
| DRIVETRAIN         |                                               |  |  |  |
| Shifter            | Microshift SL-TS71 1x9 speed                  |  |  |  |
| Rear Derailleur    | Microshift RD-M46 Marvo LT                    |  |  |  |
| Crank Set          | Prowheel Forged Alloy, 32T                    |  |  |  |
| Freewheel/Cassette | HG 11-36T, 9 speed                            |  |  |  |
| COMPONENTS         |                                               |  |  |  |
| Saddle             | Evo Sport                                     |  |  |  |
| Seat Post          | Alloy, 30.9mm                                 |  |  |  |
| Handlebar          | Evo Riser, Alloy, 31.8mm                      |  |  |  |
| Stem               | Evo Forged Alloy, 31.8mm                      |  |  |  |
| Grips              | Lock On Grips                                 |  |  |  |
| Brakes             | 2 Piston mechanical disc brakes, 160mm rotor  |  |  |  |
| Pedals             | Nylon Platform                                |  |  |  |
| Headset            | ZeroStack Threadless, 44/28.6   44/30         |  |  |  |
| Bottom Bracket     | Sealed cartridge bearings, 68mm               |  |  |  |
| ACCESSORIES        |                                               |  |  |  |

| PRODUCT # |   |   |   |    | DESCRIPTION |
|-----------|---|---|---|----|-------------|
| 921153-01 | S | М | L | XL | Navy        |