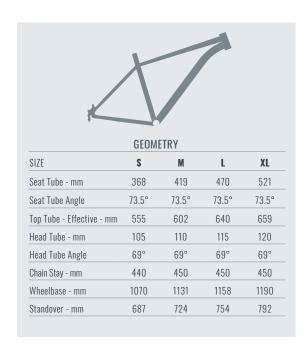

Saddle             | Evo Sport                                     |  |  |  |
| Seat Post          | Alloy, 30.9mm                                 |  |  |  |
| Handlebar          | Evo Riser, Alloy, 31.8mm                      |  |  |  |
| Stem               | Evo Forged Alloy, 31.8mm                      |  |  |  |
| Grips              | Lock On Grips                                 |  |  |  |
| Brakes             | 2 Piston mechanical disc brakes, 160mm rotor  |  |  |  |
| Pedals             | Nylon Platform                                |  |  |  |
| Headset            | ZeroStack Threadless, 44/28.6   44/30         |  |  |  |
| Bottom Bracket     | Sealed cartridge bearings, 68mm               |  |  |  |
| ACCESSORIES        |                                               |  |  |  |



| PRODUCT # |   |   |   |    | DESCRIPTION |
|-----------|---|---|---|----|-------------|
| 921153-01 | S | М | L | XL | Navy        |