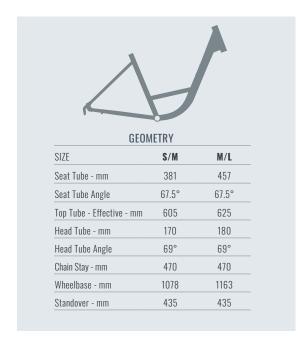

| ŀ | KA | ΜŁ | SEI |
|---|----|----|-----|
|   |    |    |     |

| FRAMESET           |                                          |  |
|--------------------|------------------------------------------|--|
| Frame              | 6061-T6 Alloy, Step-Through, 10x135mm QR |  |
| Fork               | High Tensile Steel, 9x100mm QR           |  |
| WHEELS             |                                          |  |
| Rims               | 27.5" EVO Alloy, Double Wall, 32H        |  |
| Front Hub          | Alloy, QR, 100mm, 32H                    |  |
| Rear Hub           | Alloy, QR, 135mm, 32H, HG Freehub        |  |
| Spokes             | 14G Stainless Steel                      |  |
| Tires              | 27.5 x 2.3"                              |  |
| DRIVETRAIN         |                                          |  |
| Shifter            | Microshift Acolyte 1x8 speed             |  |
| Rear Derailleur    | Microshift Acolyte                       |  |
| Crank Set          | Prowheel Forged Alloy, 38T               |  |
| Freewheel/Cassette | HG 11-36T, 8 speed                       |  |
| COMPONENTS         |                                          |  |
| Saddle             | Evo Comfort                              |  |
| Seat Post          | Evo Alloy, 27.2mm                        |  |
| Handlebar          | Evo City, 25.4mm                         |  |
| Stem               | Evo Alloy, Threaded, 25.4mm              |  |
| Grips              | Lock On Grips                            |  |
| Brakes             | Alloy Linear Pull                        |  |
| Pedals             | Nylon Platform                           |  |
| Headset            | ZeroStack Threaded, 44/25.4   44/30      |  |
| Bottom Bracket     | Sealed cartridge bearings, 68mm          |  |
| ACCESSORIES        |                                          |  |
| Alloy Kickstand    |                                          |  |
|                    |                                          |  |