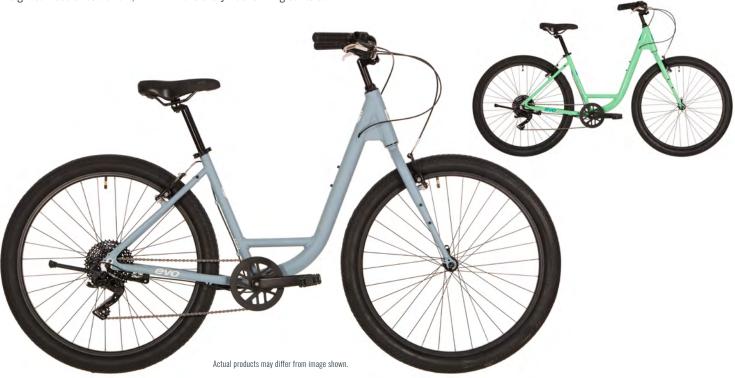

With an upright riding position and a low step frame design for easy on and off, PTH is the new definition of comfort bike. Perfect for cruising around town, the neighbourhood or boardwalk, PTH will have every rider smiling ear to ear.

| PRODUCT # |     |     | DESCRIPTION |
|-----------|-----|-----|-------------|
| 921157-01 | S/M | M/L | Blue        |
| 921157-02 | S/M | M/L | Green       |